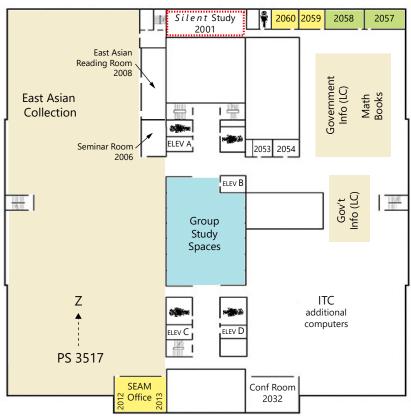

## 3rd FLOOR

Assigned Spaces 4076-4093

4053-4064

Undergrad 4-Hour

Check-Out Study Rooms

#### Collections

Journals, Current and Bound Issues, Math Journals

Theses & Dissertations (current year)

Iowa Women's Archives (primary source material documenting lowa women and their history)

Map Collection (contact Special Collections for access) gazetteers, aerial photos of lowa, atlases, and maps

Special Collections (unique, rare, and valuable books, documents and collections)

ELEV B

Office 4068

ELEV D

4041

Humanities

4071

ELEV C

4037

University Archives (collects and preserves information about the University)

#### Classroom 3083

PS 3515

4025-4036

Undergrad 4-Hour

Check-Out Study Room

**Graduate Study Room** 

**Faculty Study Room** 