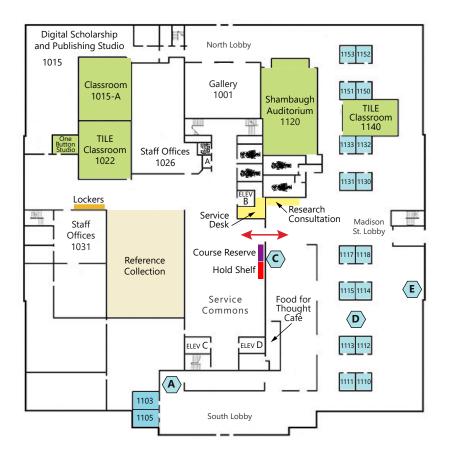

### 1st FLOOR

**Service Desk** For assistance with collections and services

**Learning Commons** Open and reservable group study space and computers

**Service Commons** Scanners, copier, microform readers and computers for public use

#### **Collections**

Reference

Classrooms 1022, 1140, and 1015-A

**One Button Studio** 

**Shambaugh Auditorium** 

Group Rooms & Group Areas A C D E

Library collections,

Service Commons,
elevators, stairs

Learning Commons