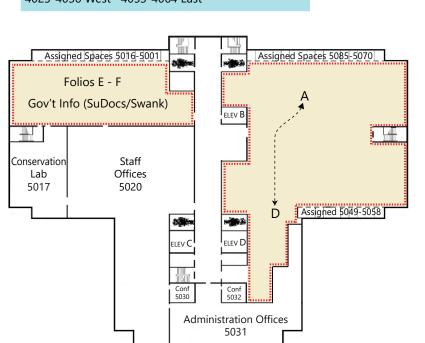

# 5th FLOOR

#### **Collections**

BOOKS with call numbers A through D BOOKS - Folios (oversized) A - D (east side) BOOKS - Folios (oversized) E - F (west side) Government Information - SuDocs/Swank

Quiet/Silent Study Areas